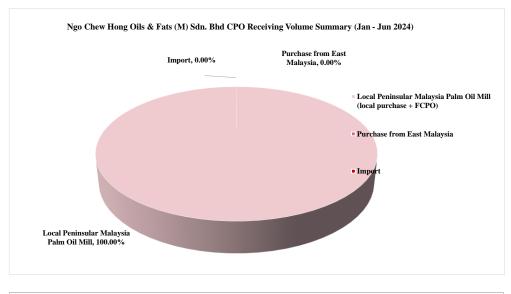

## Supplying Palm Oil Mill Sources

| No.   | Mill Sources                                                       | Quantity<br>(MT) | Receiving<br>(%) | Traceability to Mill<br>(MT) | Traceability to Mill<br>(%) | No. of Supplied Palm<br>Oil Mills | No. of Palm Oil Mills<br>audited | Volume of CPO<br>traceable to plantation<br>(MT) | Traceability to<br>Plantation<br>(%) |
|-------|--------------------------------------------------------------------|------------------|------------------|------------------------------|-----------------------------|-----------------------------------|----------------------------------|--------------------------------------------------|--------------------------------------|
|       | Local Peninsular Malaysia Palm Oil Mill<br>(local purchase + FCPO) | 199,534.67       | 100.00%          | 199,534.67                   | 100.00%                     | 65                                | 47                               | 186,743.30                                       | 93.59%                               |
| ii.   | Purchase from East Malaysia                                        | 0.00             | -                | -                            |                             | -                                 | -                                | -                                                |                                      |
| ii.   | Import                                                             | 0.00             | -                | -                            |                             | -                                 | -                                | -                                                |                                      |
| Total |                                                                    | 199,534.67       | 100.00%          | 199,534.67                   | 100.00%                     | 65                                | 47                               | 186,743.30                                       | 93.59%                               |