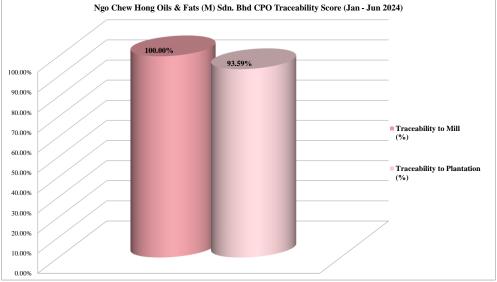

## Supplying Palm Oil Mill Sources

| No.   | Mill Sources                                                       | Quantity<br>(MT) | Receiving<br>(%) | Traceability to Mill<br>(MT) | Traceability to Mill<br>(%) | No. of Supplied Palm<br>Oil Mills | No. of Palm Oil Mills<br>audited | Volume of CPO<br>traceable to plantation<br>(MT) | Traceability to<br>Plantation<br>(%) |
|-------|--------------------------------------------------------------------|------------------|------------------|------------------------------|-----------------------------|-----------------------------------|----------------------------------|--------------------------------------------------|--------------------------------------|
|       | Local Peninsular Malaysia Palm Oil Mill<br>(local purchase + FCPO) | 199,534.67       | 100.00%          | 199,534.67                   | 100.00%                     | 65                                | 47                               | 186,743.30                                       | 93.59%                               |
| ii.   | Purchase from East Malaysia                                        | 0.00             | -                | -                            |                             | -                                 | -                                | -                                                |                                      |
| ii.   | Import                                                             | 0.00             | -                | -                            |                             | -                                 | -                                | -                                                |                                      |
| Total |                                                                    | 199,534.67       | 100.00%          | 199,534.67                   | 100.00%                     | 65                                | 47                               | 186,743.30                                       | 93.59%                               |